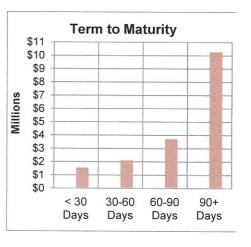

wealth            | \$2,936,016  |  |  |  |  |  |  |  |  |
|                         |              |  |  |  |  |  |  |  |  |
| NAB                     | \$3,075,862  |  |  |  |  |  |  |  |  |
| Bankwest                | \$11,523     |  |  |  |  |  |  |  |  |
|                         | \$6,023,401  |  |  |  |  |  |  |  |  |
| Non Fossil Fuel L       | ending ADI   |  |  |  |  |  |  |  |  |
| B of Queensland         | \$5,113,654  |  |  |  |  |  |  |  |  |
| IMB                     | \$2,000,000  |  |  |  |  |  |  |  |  |
| Suncorp                 | \$4,476,608  |  |  |  |  |  |  |  |  |
|                         | \$11,590,262 |  |  |  |  |  |  |  |  |
| Total Funds             | \$17,613,662 |  |  |  |  |  |  |  |  |

#### INDIVIDUAL INSTITUTION EXPOSURE



#### TOTAL CREDIT EXPOSURE





## Town of Bassendean SUMMARY OF CURRENT DEBTORS AND CURRENT CREDITORS

## Note 6:

Sep-17

Aug-17

Sep-16

| > 90 DAYS | > 60 DAYS | > 30 DAYS | Current  | Total     |
|-----------|-----------|-----------|----------|-----------|
| \$55,694  | \$475     | \$8,070   | \$28,308 | \$92,547  |
| \$40,860  | \$22,662  | \$896     | \$22,966 | \$87,390  |
| \$40,810  | \$19,067  | \$1,555   | \$72,702 | \$134,134 |

Sep-17

Aug-17 Sep-16

| > 90 DAYS | > 60 DAYS | > 30 DAYS | Current     | Total       |
|-----------|-----------|-----------|-------------|-------------|
| -\$50     | \$415     | \$4,866   | \$125,887   | \$131,118   |
| -\$50     | \$4,668   | \$3,492   | \$1,154,088 | \$1,162,197 |
| \$79,842  | \$2,841   | \$34,278  | \$140,133   | \$257,093   |





#### Town of Bassendean Re