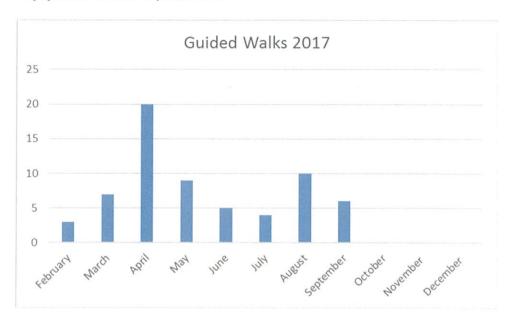

ut the Local Studies Collection on 10 August. The Local Studies Librarian received positive feedback about the orientation from staff and students.

 A guided (driven) tour of Bassendean for a new staff member to the Town and a Local Studies volunteer. The tour focused on registered aboriginal sites, state registered historic sites and the general layout and facilities within the district.

### **VOLUNTEERS**

The Local Studies Librarian provided the guided walk for September with six participants while the volunteer guide will continue to provide the walk for the other months. Positive responses were received from participants. Results for the year are provided below. The weather is a significant factor which contributes to the number of participants and the enjoyment of the experience.



Three comments from participants in September are below.

"Thankyou Janet. Guided walk was interesting and informative."

"Janet has lots of local knowledge and was aided by past photos which added to an interesting, informative walk.".

"This was great but I would have to do it again for all the information to sink in, especially as I am from NZ and don't have the knowledge of locals!"

A new guided walk is being developed for 2018 about the State heritage sites within the Town of Bassendean.

### **COLLECTION MANAGEMENT**

The Local Studies Librarian updated the 2015 version of the Selected Guide to Indigenous Resources in the Local Studies Collection to include newly obtained documents and oral history interviews. This has now been included on the Library website under Local Studies s