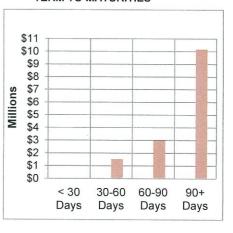

|  |  |  |  |  |  |  |  |
| Commonwealth      | \$1,530,615  |  |  |  |  |  |  |  |  |
| NAB               | \$3,070,624  |  |  |  |  |  |  |  |  |
| Bankwest          | \$11,523     |  |  |  |  |  |  |  |  |
|                   | \$4,612,762  |  |  |  |  |  |  |  |  |
| Non Fossil Fuel L | ending ADI   |  |  |  |  |  |  |  |  |
| B of Queensland   | \$5,107,375  |  |  |  |  |  |  |  |  |
| IMB               | \$0          |  |  |  |  |  |  |  |  |
| Suncorp           | \$4,979,513  |  |  |  |  |  |  |  |  |
|                   | \$10,086,888 |  |  |  |  |  |  |  |  |
|                   |              |  |  |  |  |  |  |  |  |
| Total Funds       | \$14,699,650 |  |  |  |  |  |  |  |  |

#### INDIVIDUAL INSTITUTION EXPOSURE



#### TOTAL CREDIT EXPOSURE



#### TERM TO MATURITIES



#### Town of Bassendean RECEIVABLES (DEBTORS ANALYSIS) For the Period Ended 31 August 2017

**Note 6: Receivables** 

August 2017/18 July 2017/18 August 2016/17

| > 90 DAYS | > 60 DAYS | > 30 DAYS | Current  | Total     |
|-----------|-----------|-----------|----------|-----------|
| \$40,866  | \$22,662  | \$896     | \$22,966 | \$87,389  |
| \$38,599  | \$11,667  | \$41,515  | \$14,248 | \$106,029 |
| \$46,913  | \$15,399  | \$24,800  | \$37,419 | \$124,532 |



#### Town of Bassendean Reserve Funds For the Period Ended 31 August 2017

Note 7: Cash Backed Reserves

|                                 | Budgetted<br>Opening