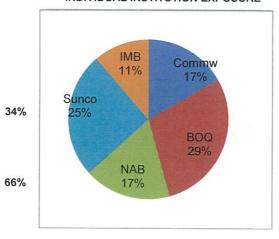

|  |  |  |  |  |  |  |
| Commonwealth            | \$2,936,016  |  |  |  |  |  |  |  |  |
|                         |              |  |  |  |  |  |  |  |  |
| NAB                     | \$3,075,862  |  |  |  |  |  |  |  |  |
| Bankwest                | \$11,523     |  |  |  |  |  |  |  |  |
|                         | \$6,023,401  |  |  |  |  |  |  |  |  |
| Non Fossil Fuel L       | ending ADI   |  |  |  |  |  |  |  |  |
| B of Queensland         | \$5,113,654  |  |  |  |  |  |  |  |  |
| IMB                     | \$2,000,000  |  |  |  |  |  |  |  |  |
| Suncorp                 | \$4,476,608  |  |  |  |  |  |  |  |  |
|                         | \$11,590,262 |  |  |  |  |  |  |  |  |
| Total Funds             | \$17,613,662 |  |  |  |  |  |  |  |  |

#### INDIVIDUAL INSTITUTION EXPOSURE



#### TOTAL CREDIT EXPOSURE





## Town of Bassendean SUMMARY OF CURRENT DEBTORS AND CURRENT CREDITORS

## Note 6:

Sep-17

Aug-17

Sep-16

| > 90 DAYS | > 60 DAYS | > 30 DAYS | Current  | Total     |
|-----------|-----------|-----------|----------|-----------|
| \$55,694  | \$475     | \$8,070   | \$28,308 | \$92,547  |
| \$40,860  | \$22,662  | \$896     | \$22,966 | \$87,390  |
| \$40,810  | \$19,067  | \$1,555   | \$72,702 | \$134,134 |

Sep-17

Aug-17 Sep-16

| > 90 DAYS | > 60 DAYS | > 30 DAYS | Current     | Total       |
|-----------|-----------|-----------|-------------|-------------|
| -\$50     | \$415     | \$4,866   | \$125,887   | \$131,118   |
| -\$50     | \$4,668   | \$3,492   | \$1,154,088 | \$1,162,197 |
| \$79,842  | \$2,841   | \$34,278  | \$140,133   | \$257,093   |