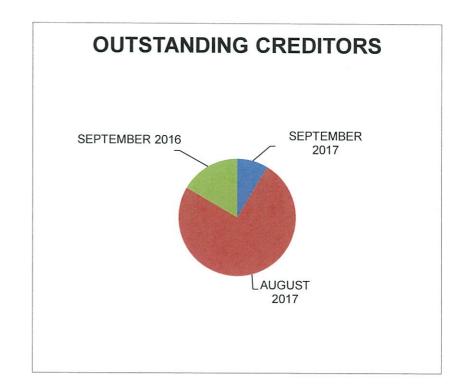

## TOTAL CREDIT EXPOSURE





## Town of Bassendean SUMMARY OF CURRENT DEBTORS AND CURRENT CREDITORS

## Note 6:

Sep-17

Aug-17

Sep-16

| > 90 DAYS | > 60 DAYS | > 30 DAYS | Current  | Total     |
|-----------|-----------|-----------|----------|-----------|
| \$55,694  | \$475     | \$8,070   | \$28,308 | \$92,547  |
| \$40,860  | \$22,662  | \$896     | \$22,966 | \$87,390  |
| \$40,810  | \$19,067  | \$1,555   | \$72,702 | \$134,134 |

Sep-17

Aug-17 Sep-16

| > 90 DAYS | > 60 DAYS | > 30 DAYS | Current     | Total       |
|-----------|-----------|-----------|-------------|-------------|
| -\$50     | \$415     | \$4,866   | \$125,887   | \$131,118   |
| -\$50     | \$4,668   | \$3,492   | \$1,154,088 | \$1,162,197 |
| \$79,842  | \$2,841   | \$34,278  | \$140,133   | \$257,093   |





#### Town of Bassendean Reserve Funds For the Period Ended 30 September 2017

Note 7: Cash Backed Reserves

|                                 | Budgetted |                | Budget   |                 |                       |                         |                |                         |                 |            |
|---------------------------------|-----------|----------------|----------|-----------------|-----------------------|-------------------------|----------------|-------------------------|-----------------|------------|
|                                 | Opening   | Actual Opening | Interest | Actual Interest | <b>Revised Budget</b> | <b>Actual Transfers</b> | Revised Budget | <b>Actual Transfers</b> | Revised Budget  | Actual YTD |
| Name                            |