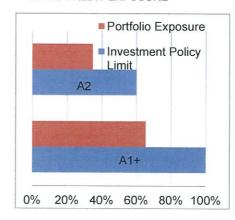

Fossil Fuel Lendi | ng ADI       |  |  |  |  |  |  |  |  |
| Commonwealth      | \$1,530,615  |  |  |  |  |  |  |  |  |
| NAB               | \$3,070,624  |  |  |  |  |  |  |  |  |
| Bankwest          | \$11,523     |  |  |  |  |  |  |  |  |
|                   | \$4,612,762  |  |  |  |  |  |  |  |  |
| Non Fossil Fuel L | ending ADI   |  |  |  |  |  |  |  |  |
| B of Queensland   | \$5,107,375  |  |  |  |  |  |  |  |  |
| IMB               | \$0          |  |  |  |  |  |  |  |  |
| Suncorp           | \$4,979,513  |  |  |  |  |  |  |  |  |
|                   | \$10,086,888 |  |  |  |  |  |  |  |  |
|                   |              |  |  |  |  |  |  |  |  |
| Total Funds       | \$14,699,650 |  |  |  |  |  |  |  |  |

#### INDIVIDUAL INSTITUTION EXPOSURE



#### TOTAL CREDIT EXPOSURE



#### TERM TO MATURITIES



#### Town of Bassendean RECEIVABLES (DEBTORS ANALYSIS) For the Period Ended 31 August 2017

**Note 6: Receivables** 

August 2017/18 July 2017/18 August 2016/17

| > 90 DAYS | > 60 DAYS | > 30 DAYS | Current  | Total     |
|-----------|-----------|-----------|----------|-----------|
| \$40,866  | \$22,662  | \$896     | \$22,966 | \$87,389  |
| \$38,599  | \$11,667  | \$41,515  | \$14,248 | \$106,029 |
| \$46,913  | \$15,399  | \$24,800  | \$37,419 | \$124,532 |



#### Town of Bassendean Reserve Funds For the Period Ended 31 August 2017

Note 7: Cash Backed Reserves

|                                 | Budgetted<br>Opening