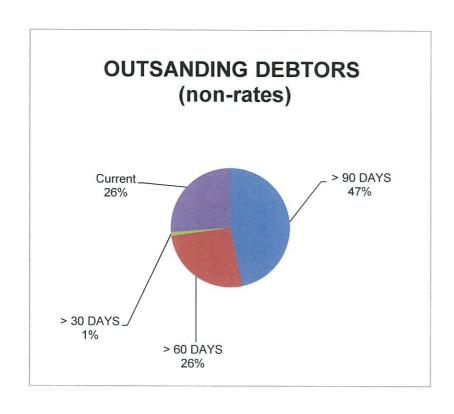

#### TOTAL CREDIT EXPOSURE





## Town of Bassendean SUMMARY OF CURRENT DEBTORS AND CURRENT CREDITORS

## Note 6:

Sep-17

Aug-17

Sep-16

| > 90 DAYS | > 60 DAYS | > 30 DAYS | Current  | Total     |
|-----------|-----------|-----------|----------|-----------|
| \$55,694  | \$475     | \$8,070   | \$28,308 | \$92,547  |
| \$40,860  | \$22,662  | \$896     | \$22,966 | \$87,390  |
| \$40,810  | \$19,067  | \$1,555   | \$72,702 | \$134,134 |

Sep-17

Aug-17 Sep-16

| > 90 DAYS | > 60 DAYS | > 30 DAYS | Current     | Total       |
|-----------|-----------|-----------|-------------|-------------|
| -\$50     | \$415     | \$4,866   | \$125,887   | \$131,118   |
| -\$50     | \$4,668   | \$3,492   | \$1,154,088 | \$1,162,197 |
| \$79,842  | \$2,841   | \$34,278  | \$140,133   | \$257,093   |





#### Town of Bassendean Reserve Funds For the Period Ended 30 September 2017

Note 7: Cash Backed Reserves

|                                 | Budgetted |                | Budget   |                 |                       |                         |                |                         |                 |            |
|---------------------------------|-----------|----------------|----------|-----------------|-----------------------|-------------------------|----------------|-------------------------|-----------------|------------|
|                                 | Opening   | Actual Opening | Interest | Actual Interest | <b>Revised Budget</b> | <b>Actual Transfers</b> | Revised Budget | <b>Actual Transfers</b> | Revised Budget  | Actual YTD |
| Name