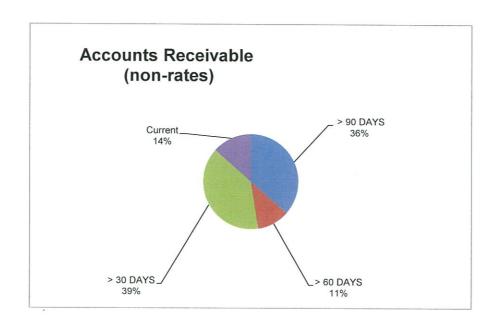

| \$4,979,513  |  |  |  |  |  |  |  |  |
|                   | \$10,086,888 |  |  |  |  |  |  |  |  |
|                   |              |  |  |  |  |  |  |  |  |
| Total Funds       | \$14,699,650 |  |  |  |  |  |  |  |  |

#### INDIVIDUAL INSTITUTION EXPOSURE



#### TOTAL CREDIT EXPOSURE



#### TERM TO MATURITIES



#### Town of Bassendean RECEIVABLES (DEBTORS ANALYSIS) For the Period Ended 31 August 2017

**Note 6: Receivables** 

August 2017/18 July 2017/18 August 2016/17

| > 90 DAYS | > 60 DAYS | > 30 DAYS | Current  | Total     |
|-----------|-----------|-----------|----------|-----------|
| \$40,866  | \$22,662  | \$896     | \$22,966 | \$87,389  |
| \$38,599  | \$11,667  | \$41,515  | \$14,248 | \$106,029 |
| \$46,913  | \$15,399  | \$24,800  | \$37,419 | \$124,532 |



#### Town of Bassendean Reserve Funds For the Period Ended 31 August 2017

Note 7: Cash Backed Reserves

|                                 | Budgetted<br>Opening