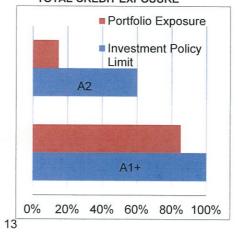

onwealth            | \$2,936,016  |  |  |  |  |  |  |  |  |
|                         |              |  |  |  |  |  |  |  |  |
| NAB                     | \$3,075,862  |  |  |  |  |  |  |  |  |
| Bankwest                | \$11,523     |  |  |  |  |  |  |  |  |
|                         | \$6,023,401  |  |  |  |  |  |  |  |  |
| Non Fossil Fuel L       | ending ADI   |  |  |  |  |  |  |  |  |
| B of Queensland         | \$5,113,654  |  |  |  |  |  |  |  |  |
| IMB                     | \$2,000,000  |  |  |  |  |  |  |  |  |
| Suncorp                 | \$4,476,608  |  |  |  |  |  |  |  |  |
|                         | \$11,590,262 |  |  |  |  |  |  |  |  |
| Total Funds             | \$17,613,662 |  |  |  |  |  |  |  |  |

#### INDIVIDUAL INSTITUTION EXPOSURE



#### TOTAL CREDIT EXPOSURE





## Town of Bassendean SUMMARY OF CURRENT DEBTORS AND CURRENT CREDITORS

## Note 6:

Sep-17

Aug-17

Sep-16

| > 90 DAYS | > 60 DAYS | > 30 DAYS | Current  | Total     |
|-----------|-----------|-----------|----------|-----------|
| \$55,694  | \$475     | \$8,070   | \$28,308 | \$92,547  |
| \$40,860  | \$22,662  | \$896     | \$22,966 | \$87,390  |
| \$40,810  | \$19,067  | \$1,555   | \$72,702 | \$134,134 |

Sep-17

Aug-17 Sep-16

| > 90 DAYS | > 60 DAYS | > 30 DAYS | Current     | Total       |
|-----------|-----------|-----------|-------------|-------------|
| -\$50     | \$415     | \$4,866   | \$125,887   | \$131,118   |
| -\$50     | \$4,668   | \$3,492   | \$1,154,088 | \$1,162,197 |
| \$79,842  | \$2,841   | \$34,278  | \$140,133   | \$257,093   |





#### Town of Bassendean