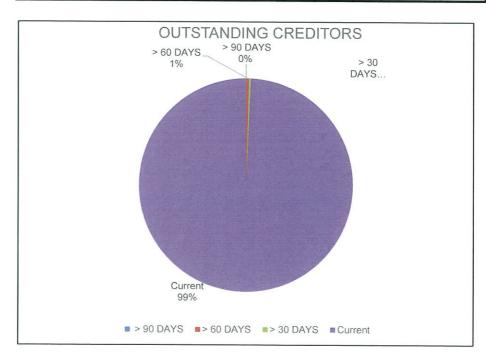

| 201,834                             | 201,834                    |
|                                                                                                        | 201,007                             | 201,004                    |

## Town of Bassendean OUTSTANDING CREDITORS (CREDITORS ANALYSIS) For the Period Ended 31 August 2017

**Note 12: Payables** 

August 2017/18 July 2017/18 August 2016/17

|   | > 90 DAYS | > 60 DAYS | > 30 DAYS | Current     | Total       |
|---|-----------|-----------|-----------|-------------|-------------|
|   | -\$50     | \$4,668   | \$3,492   | \$1,154,088 | \$1,162,198 |
| l | -\$50     | \$1,444   | \$80,884  | \$542,425   | \$624,702   |
|   | \$13,835  | \$94,863  | \$14,355  | \$1,137,014 | \$1,260,066 |



### LIST OF PROJECTS & CONSULTANCIES FROM 2017/18 BUDGET

|                                                                                                                                |                                                                                                                                                                                                                                                                                                                                                                                                                                                              | 2017/18<br>Budget                                                                               | 2017/18<br>Actual                               | FUNDING SOURCE