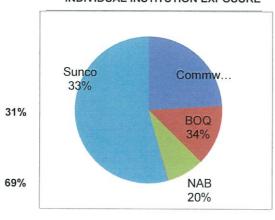

|  |  |  |  |  |  |  |  |
| Fossil Fuel Lendi | ng ADI       |  |  |  |  |  |  |  |  |
| Commonwealth      | \$1,530,615  |  |  |  |  |  |  |  |  |
| NAB               | \$3,070,624  |  |  |  |  |  |  |  |  |
| Bankwest          | \$11,523     |  |  |  |  |  |  |  |  |
|                   | \$4,612,762  |  |  |  |  |  |  |  |  |
| Non Fossil Fuel L | ending ADI   |  |  |  |  |  |  |  |  |
| B of Queensland   | \$5,107,375  |  |  |  |  |  |  |  |  |
| IMB               | \$0          |  |  |  |  |  |  |  |  |
| Suncorp           | \$4,979,513  |  |  |  |  |  |  |  |  |
|                   | \$10,086,888 |  |  |  |  |  |  |  |  |
|                   |              |  |  |  |  |  |  |  |  |
| Total Funds       | \$14,699,650 |  |  |  |  |  |  |  |  |

#### INDIVIDUAL INSTITUTION EXPOSURE



#### TOTAL CREDIT EXPOSURE



#### TERM TO MATURITIES



#### Town of Bassendean RECEIVABLES (DEBTORS ANALYSIS) For the Period Ended 31 August 2017

**Note 6: Receivables** 

August 2017/18 July 2017/18 August 2016/17

| > 90 DAYS | > 60 DAYS | > 30 DAYS | Current  | Total     |
|-----------|-----------|-----------|----------|-----------|
| \$40,866  | \$22,662  | \$896     | \$22,966 | \$87,389  |
| \$38,599  | \$11,667  | \$41,515  | \$14,248 | \$106,029 |
| \$46,913  | \$15,399  | \$24,800  | \$37,419 | \$124,532 |



#### Town of Bassendean Reserve Funds For the Period Ended 31 August 2017

Note 7: Cash Backed Reserves

|                                 | Budgetted<br>Opening